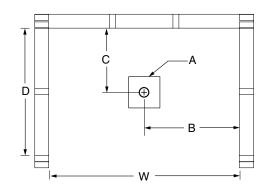

#### FRAMING DIMENSIONS inches

| Туре   | <b>D</b><br>Depth | <b>W</b><br>Width | <b>H</b><br>Height | А       | В  | С           |
|--------|-------------------|-------------------|--------------------|---------|----|-------------|
| Alcove | 37 <b>½</b>       | 48 1/8            | _                  | Box Out | 24 | 15 <b>%</b> |