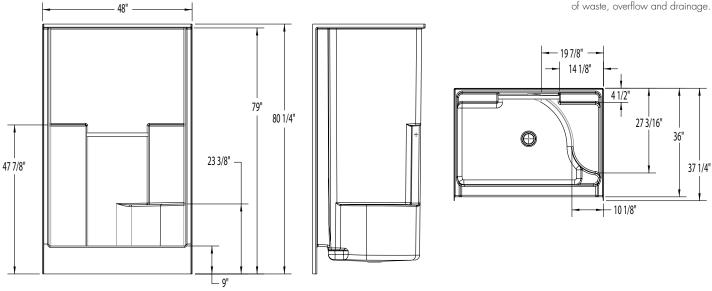

$48 \times 36 \times 79$  inches

# 1483STSM

 $48 \times 36 \times 79$  inches

AFR: Allows for above the floor installation of waste, overflow and drainage.

FEATURES Ibs Dimensional Tolerance ± %". Dimensions needed for site preparation should be measured from the unit. Aquatic assumes no responsibility for preparatory work.

#### **DIMENSIONS**

| Specifications                  | inches        |
|---------------------------------|---------------|
| Width: Overall / Net            | 48            |
| Depth: Overall / Net            | 37 1/4 / 36   |
| Height: Overall / Net           | 80 1/4 / 79   |
| Enclosure Opening               | 44            |
| Skirt Height                    | 9             |
| Drain Rough-In (from Back Wall) | 15 <b>%</b>   |
| Drain Rough-In (from Side Wall) | 24            |
| Drain: Diameter / Clearance     | 3 1/4 / 3 7/8 |